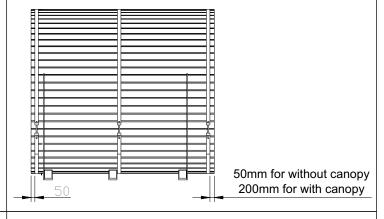

# 3. Steel strap installation:

13 The stainless-steel straps / strips are in two pieces.

The height of bolts from ground is approx.670mm on both sides and tighten a little bolts.

Adjust the position of strap as below size shown, middle strap should be in the centre of the other two.