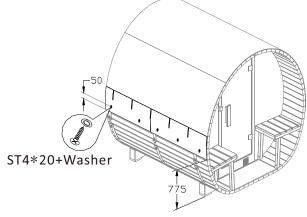

# 2. Instructions for assembling the bitumen roof

Install the bitumen roof onto one side of sauna. Install 1# section upside down 775mm from the ground, and secure with screws

Install 1# section upright onto the first one 1#, and secure with screws

Place 2# upright with it's end distance about 3-5mm from the join of the second one, and secure with screws.

Repeat step 4 &5, put 1# and 2# over each other, each end distance is about 3-5mm from the previous, then secure with screws

Assemble the roof onto the opposite side of the sauna, first place 2# inverted at the bottom 775mm from the ground and fix with screws.

Note: Have to use 2# on this side to avoid unmatched roof.

8 Assemble the remaining sections in reverse to the first side.