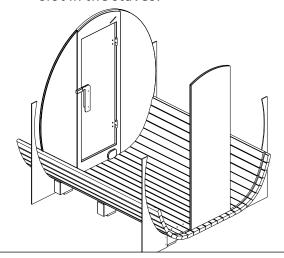

Insert glass wall panel beside door into slot from top

Insert other glass wall and press three glass parts together, stick adhesive tape over the top of the panels.

6 Insert central glass wall panels into rear slot in the staves.

## 2.Stave & glass wall assembly: