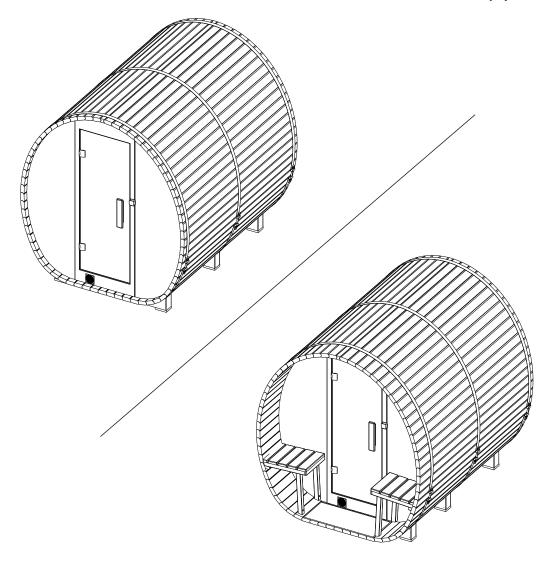

# **Barrel Outdoor Sauna**

Series without canopy



Series with canopy

# **Table of Contents**

| Instructions before use & Operation instructions | 1   |
|--------------------------------------------------|-----|
| Instructions before assembly                     | 2   |
| Wooden components of sauna                       | 3   |
| 1.Base & stave assembly                          | 4   |
| 2.Stave & Glass wall assembly:                   | 5~6 |
| 3. Steel strap installation:                     | 7   |
| 4. Bench Seat assembly                           | 8   |
| 5. Heater & heater barrier assembly              | 9   |
| 6. Lamp & thermal baffle board assembly          | 10  |
| Bitumen roof assembly(Optional)11                | ~13 |
| Recommendations and suggestions for sauna        | 14  |

#### Instructions before use

- 1. Do not us