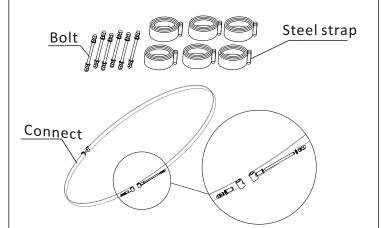

# 3. Steel strap installation:

13 The stainless-steel straps / strips are in two pieces.

The height of bolts from ground is approx.670mm on both sides and tighten a little bolts.

Adjust the position of strap as below size shown, middle strap should be in the centre of the other two.

17) Tighten all straps and remove the template support boards.

Note: Please keep the four template boards in a safe spot. They are necessary if you ever disassemble / reassemble.

(18) Apply silicone to both sides of the glass at the timber junctions.