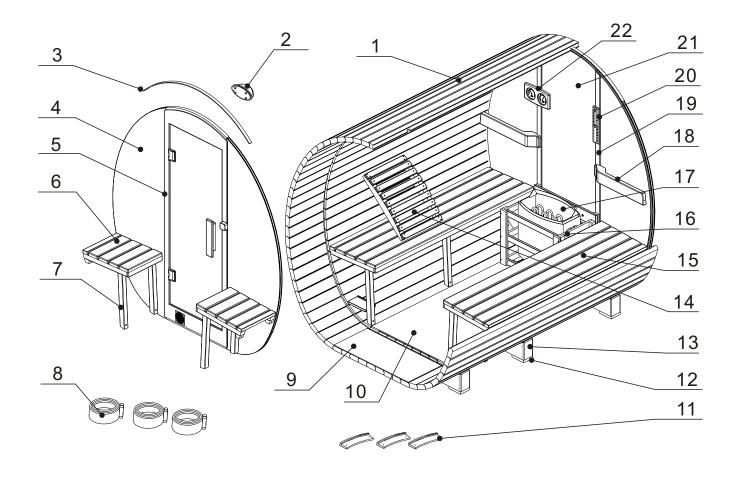

# Wooden components of sauna

| No. | ITEM                                             |  |  |
|-----|--------------------------------------------------|--|--|
| 1   | Timber Staves                                    |  |  |
| 2   | Light                                            |  |  |
| 3   | Adhesive tape                                    |  |  |
| 4   | Side glass wall                                  |  |  |
| 5   | Door Frame                                       |  |  |
| 6   | External bench<br>(for Sauna Series with Canopy) |  |  |
| 7   | Bench legs                                       |  |  |
| 8   | Steel Straps                                     |  |  |
| 9   | Outside Carpet (for Sauna Series with Canopy)    |  |  |
| 10  | Inside Carpet                                    |  |  |
| 11  | Trimming boards(Optional)                        |  |  |

| No. | ITEM                     |
|-----|--------------------------|
| 12  | Base Pads                |
| 13  | Base Cradles             |
| 14  | Back rest                |
| 15  | Internal bench           |
| 16  | Heater barrier           |
| 17  | Sauna Heater             |
| 18  | Thermal baffle board     |
| 19  | Timber vertical post     |
| 20  | Sand timer               |
| 21  | Back central glass wall  |
| 22  | Thermometer & Hygrometer |
|     |                          |