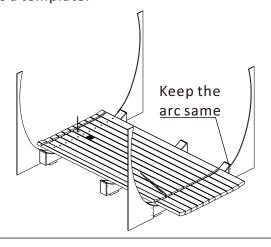

6 Assemble the 4pcs of support boards to bases with ST4\*30 screws which forms a template.

## 2.Stave & Glass wall assembly:

Note: Each glass wall panel needs a person to support it to ensure it does not fall until assembly is finished.

1 Install more staves along the support templates (8-10 pcs in each side)