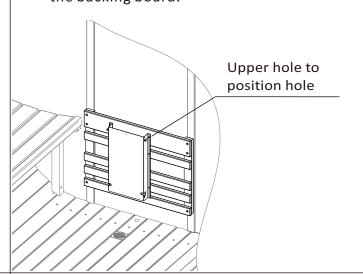

# 3. Steel strap installation:

13 The stainless-steel straps / strips are in two pieces.

The height of bolts from ground is approx.670mm on both sides and tighten a little bolts.

Adjust the position of strap as below size shown, middle strap should be in the centre of the other two.

17) Tighten all straps and remove the template support boards.

Note: Please keep the four template boards in a safe spot. They are necessary if you ever disassemble / reassemble.

(18) Apply silicone to both sides of the glass at the timber junctions.