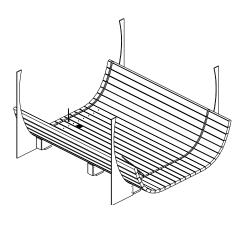

## 2.Stave & Glass wall assembly:

Note: Each glass wall panel needs a person to support it to ensure it does not fall until assembly is finished.

1 Install more staves along the support templates (8-10 pcs in each side)