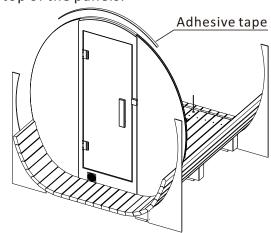

Insert glass wall panel beside door into slot from top

Insert other glass wall and press three glass parts together, stick adhesive tape over the top of the panels.

6 Insert central glass wall panels into rear slot in the staves.