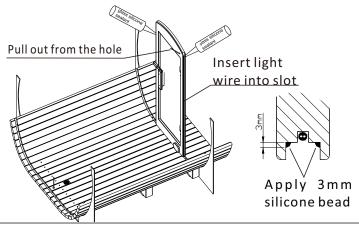

Install the glass door into front slot in the staves, one person has to hold the glass door to avoid it falling down.

Insert light wire into the groove of door, and pull out about 20cm length, then apply silicone into the groove of door.

17) Tighten all straps and remove the template support boards.

Note: Please keep the four template boards in a safe spot. They are necessary if you ever disassemble / reassemble.

(18) Apply silicone to both sides of the glass at the timber junctions.