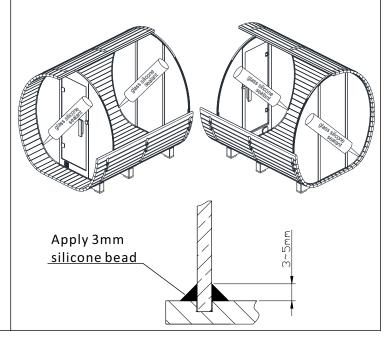

# 2. Instructions for assembling the bitumen roof

Install the bitumen roof onto one side of sauna. Install 1# section upside down 775mm from the ground, and secure with screws

Install 1# section upright onto the first one 1#, and secure with screws

Place 2# upright with it's end distance about 3-5mm from the join of the second one, and secure with screws.

Repeat step 4 &5, put 1# and 2# over each other, each end distance is about 3-5mm from the previous, then secure with screws

Assemble the roof onto the opposite side of the sauna, first place 2# inverted at the bottom 775mm from the ground and fix with screws.

Note: Have to use 2# on this side to avoid unmatched roof.

8 Assemble the remaining sections in reverse to the first side.