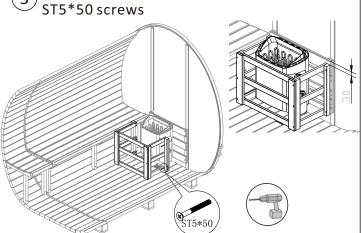

#### 4. Bench Seat assembly

Place bench seat onto the bracket of front and back walls. Use a drill to create a 2.5mm pilot hole and fasten the benches with the screws provided.