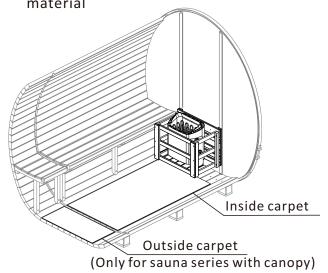

of the glass at the timber junctions.



#### 4. Bench Seat assembly

Place bench seat onto the bracket of front and back walls. Use a drill to create a 2.5mm pilot hole and fasten the benches with the screws provided.



#### 5. Heater & heater barrier assembly

Assemble timber backing board onto the back vertical posts.



(2) Assemble heater support bracket onto the backing board.



Pull the electrical cable through the hole in 3) the floor and place the heater onto the bracket.



Assemble heater fence barrier using the ST4\*40 screws



Note: Please refer to sauna heater installation manual for further details.

Connect heater fence to back board by



! Please refer to heater installation manual for details.

 $(\, oldsymbol{6}\,)$  Install the inside and outside flooring material



# 6. Lamp & thermal baffle board assembly



# Bitumen roof assembly (Optional)

#### 1. Tools you need to prepare

| Silicone Sealant Gun | Power Drill | Pencil   | Tape Measure |
|----------------------|-------------|----------|--------------|
| 1                    |             | NP .     |              |
|                      | STE         |          |              |
|                      |             | <u> </u> | (,,,,,,,)    |

#### Bitumen roof canopy instructions accessories:



# 2. Instructions for assembling the bitumen roof



Install the bitumen roof onto one side of sauna. Install 1# section upside down 775mm from the ground, and secure with screws



Install 1# section upright onto the first one 1#, and secure with screws



Place 2# upright with it's end distance abou