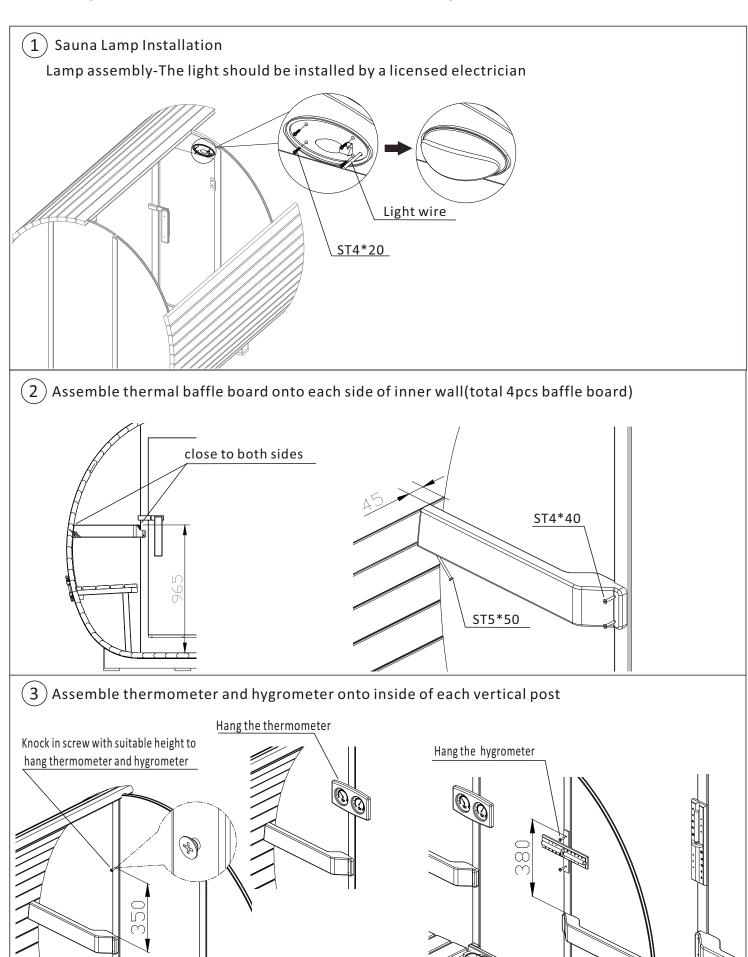

# 6. Lamp & thermal baffle board assembly

#### 5. Heater & heater barrier assembly

Assemble timber backing board onto the back vertical posts.

(2) Assemble heater support bracket onto the backing board.

Pull the electrical cable through the hole in 3) the floor and place the heater onto the bracket.

Assemble heater fence barrier using the ST4\*40 screws

Note: Please refer to sauna heater installation manual for further details.

Connect heater fence to back board by

! Please refer to heater installation manual for details.