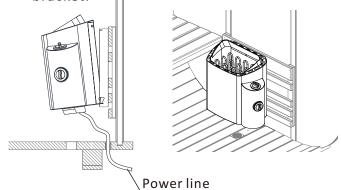

#### 5. Heater & heater barrier assembly

Assemble timber backing board onto the back vertical posts.

(2) Assemble heater support bracket onto the backing board.

Pull the electrical cable through the hole in 3) the floor and place the heater onto the bracket.