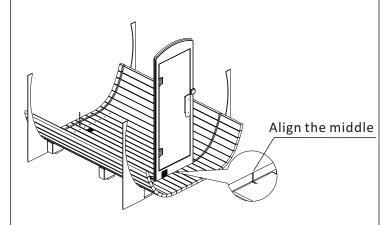

Install the glass door into front slot in the staves, one person has to hold the glass door to avoid it falling down.

Insert light wire into the groove of door, and pull out about 20cm length, then apply silicone into the groove of door.