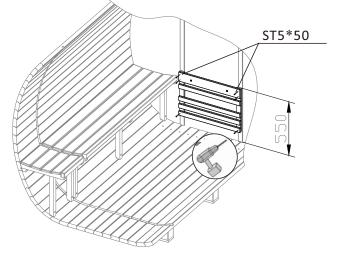

#### 4. Bench Seat assembly

Place bench seat onto the bracket of front and back walls. Use a drill to create a 2.5mm pilot hole and fasten the benches with the screws provided.