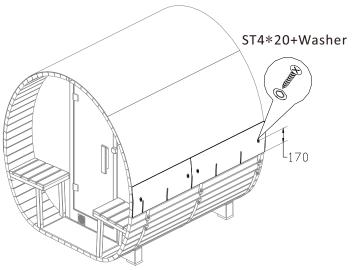

# 3. Steel strap installation:

13 The stainless-steel straps / strips are in two pieces.

The height of bolts from ground is approx.670mm on both sides and tighten a little bolts.

Adjust the position of strap as below size shown, middle strap should be in the centre of the other two.

17) Tighten all straps and remove the template support boards.

Note: Please keep the four template boards in a safe spot. They are necessary if you ever disassemble / reassemble.

(18) Apply silicone to both sides of the glass at the timber junctions.