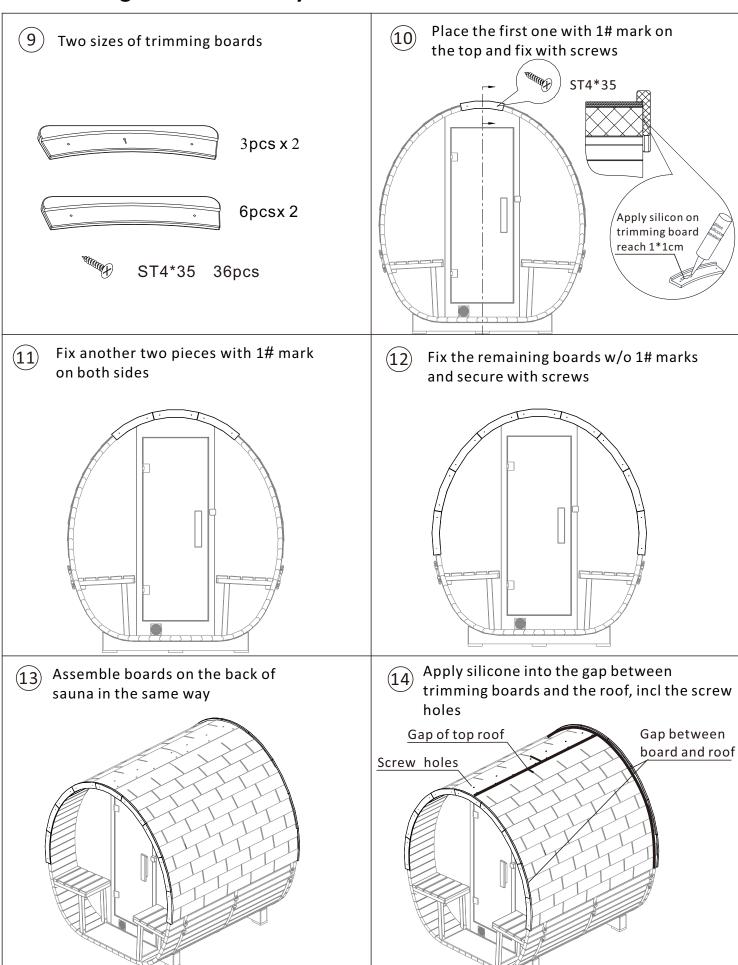

es:



# 2. Instructions for assembling the bitumen roof



Install the bitumen roof onto one side of sauna. Install 1# section upside down 775mm from the ground, and secure with screws



Install 1# section upright onto the first one 1#, and secure with screws



Place 2# upright with it's end distance about 3-5mm from the join of the second one, and secure with screws.



Repeat step 4 &5, put 1# and 2# over each other, each end distance is about 3-5mm from the previous, then secure with screws



Assemble the roof onto the opposite side of the sauna, first place 2# inverted at the bottom 775mm from the ground and fix with screws.



Note: Have to use 2# on this side to avoid unmatched roof.

8 Assemble the remaining sections in reverse to the first side.



# 3.Trimming board assembly



#### Recommendations and suggestions for sauna

- (1) It is recommended to paint (wood wax, tung oil) on external wooden parts of sauna every 6 months to prevent corrosion, crack and tarnish. You can choose the oil painting service provided by our company when purchasing the sauna.
- (2) Suggestions: after assembling sauna, wash interior twice a day for 2-3 days.
- (3) Put a carpet square at the door to keep the floor clean by wiping your feet before entry.
- (4) Brush obstinate stains on the sauna with sandpaper as they appear.
- (5) Replace sauna stones after over 500 hours in normal use.
- (6) Pay attention to electrical heater and ensure it is connected to a separate circuit protected by an RCD / safety switch which must be installed by a licensed electrician.
- (7) Do not touch the