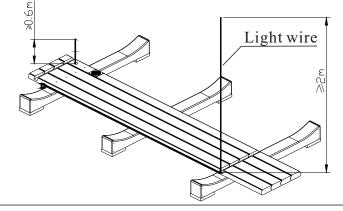

3pcs

Insert light wire into the groove, and leave at least 2m protruding from the front end of stave and 0.6m from the back end.

Align the staves with corresponding holes (install 5pcs from the middle to both sides) and fix on the base with ST5\*70 & ST5\*50 screws.