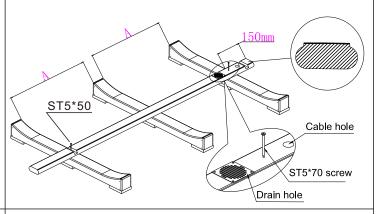

#### 1.Base & stave assembly:

2 Align the centre of front and back base cradles to the screw holes of bottom stave, the middle base cradle is necessary only provided 2.35m length sauna

3 The left third stave has long groove routed into it for the electrical cable.

3pcs

Insert light wire into the groove, and leave at least 2m protruding from the front end of stave and 0.6m from the back end.

Align the staves with corresponding holes (install 5pcs from the middle to both sides) and fix on the base with ST5\*70 & ST5\*50 screws.