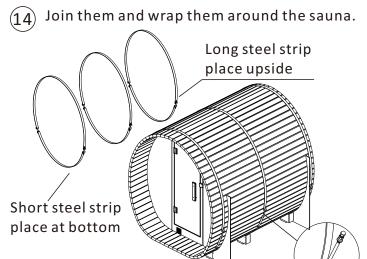

# 3. Steel strap installation:

13 The stainless-steel straps / strips are in two pieces.

The height of bolts from ground is approx.670mm on both sides and tighten a little bolts.

Adjust the position of strap as below size shown, middle strap should be in the centre of the other two.

17) Tighten all straps and remove the template support boards.

Note: Please keep the four template boards in a safe spot. They are necessary if you ever disassemble / reassemble.

(18) Apply silicone to both sides of the glass at the timber junctions.