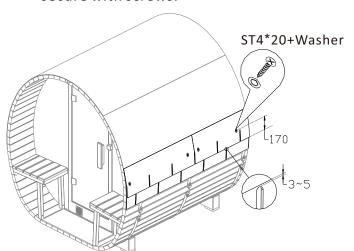

Place 2# upright with it's end distance about 3-5mm from the join of the second one, and secure with screws.

Repeat step 4 &5, put 1# and 2# over each other, each end distance is about 3-5mm from the previous, then secure with screws

Assemble the roof onto the opposite side of the sauna, first place 2# inverted at the bottom 775mm from the ground and fix with screws.

Note: Have to use 2# on this side to avoid unmatched roof.

8 Assemble the remaining sections in reverse to the first side.