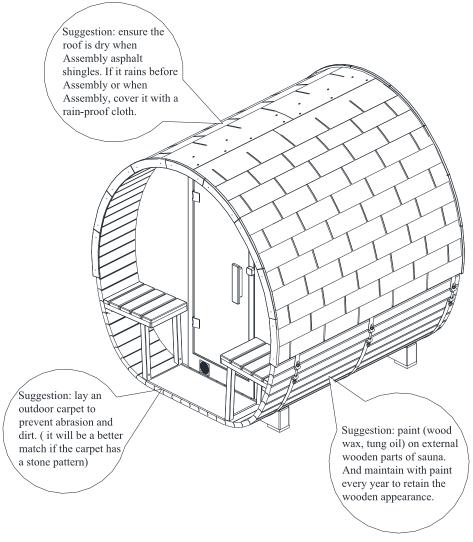

#### Recommendations and suggestions for sauna

- (1) It is recommended to paint (wood wax, tung oil) on external wooden parts of sauna every 6 months to prevent corrosion, crack and tarnish. You can choose the oil painting service provided by our company when purchasing the sauna.
- (2) Suggestions: after assembling sauna, wash interior twice a day for 2-3 days.
- (3) Put a carpet square at the door to keep the floor clean by wiping your feet before entry.
- (4) Brush obstinate stains on the sauna with sandpaper as they appear.
- (5) Replace sauna stones after over 500 hours in normal use.
- (6) Pay attention to electrical heater and ensure it is connected to a separate circuit protected by an RCD / safety switch which must be installed by a licensed electrician.
- (7) Do not touch the glass around the heater as it can be hot to touch.