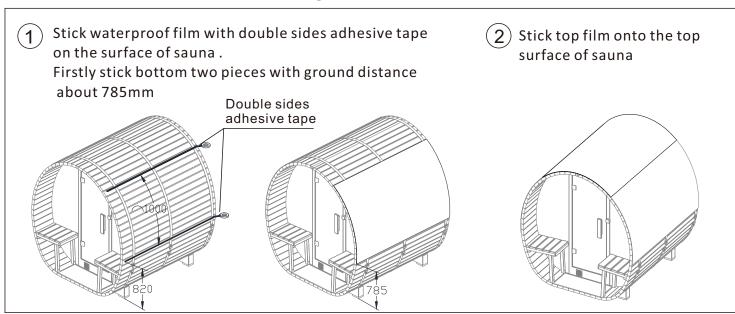

# 2. Instructions for assembling the bitumen roof

Install the bitumen roof onto one side of sauna. Install 1# section upside down 775mm from the ground, and secure with screws

Install 1# section upright onto the first one 1#, and secure with screws

Assemble the roof onto the opposite side of the sauna, first place 2# inverted at the bottom 775mm from the ground and fix with screws.

Note: Have to use 2# on this side to avoid unmatched roof.

8 Assemble the remaining sections in reverse to the first side.