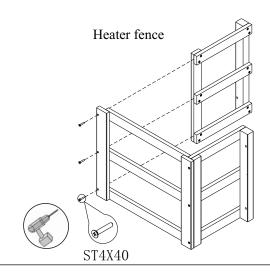

Assemble heater fence barrier using the ST4\*40 screws

Note: Please refer to sauna heater installation manual for further details.

Connect heater fence to back board by

! Please refer to heater installation manual for details.