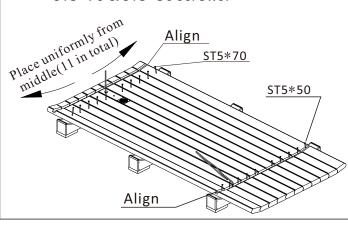

3pcs

Insert light wire into the groove, and leave at least 2m protruding from the front end of stave and 0.6m from the back end.

Align the staves with corresponding holes (install 5pcs from the middle to both sides) and fix on the base with ST5\*70 & ST5\*50 screws.