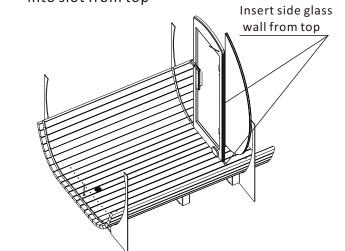

Insert glass wall panel beside door into slot from top

Insert other glass wall and press three glass parts together, stick adhesive tape over the top of the panels.

6 Insert central glass wall panels into rear slot in the staves.