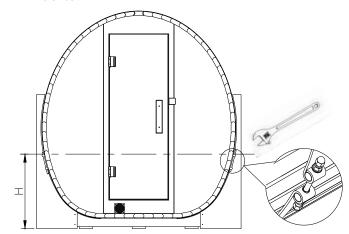

# 3. Steel strap installation:

13 The stainless-steel straps / strips are in two pieces.

The height of bolts from ground is approx.670mm on both sides and tighten a little bolts.

Adjust the position of strap as below size shown, middle strap should be in the centre of the other two.

17) Tighten all straps and remove the template support boards.

Note: Please keep the four template boards in a safe spot. They are necessary if you ever disassemble / reassemble.

(18) Apply silicone to both sides of the glass at the timber junctions.