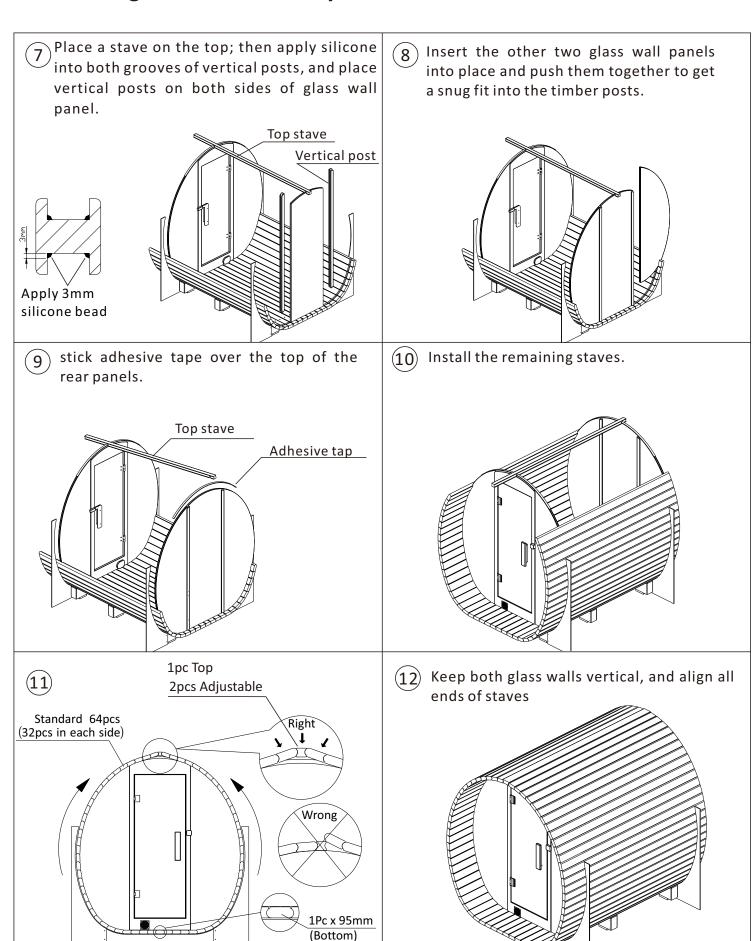

# 3. Steel strap installation:

13 The stainless-steel straps / strips are in two pieces.

The height of bolts from ground is approx.670mm on both sides and tighten a little bolts.

Adjust the position of strap as below size shown, middle strap should be in the centre of the other two.

17) Tighten all straps and remove the template support boards.

Note: Please keep the four template boards in a safe spot. They are necessary if you ever disassemble / reassemble.

(18) Apply silicone to both sides of the glass at the timber junctions.