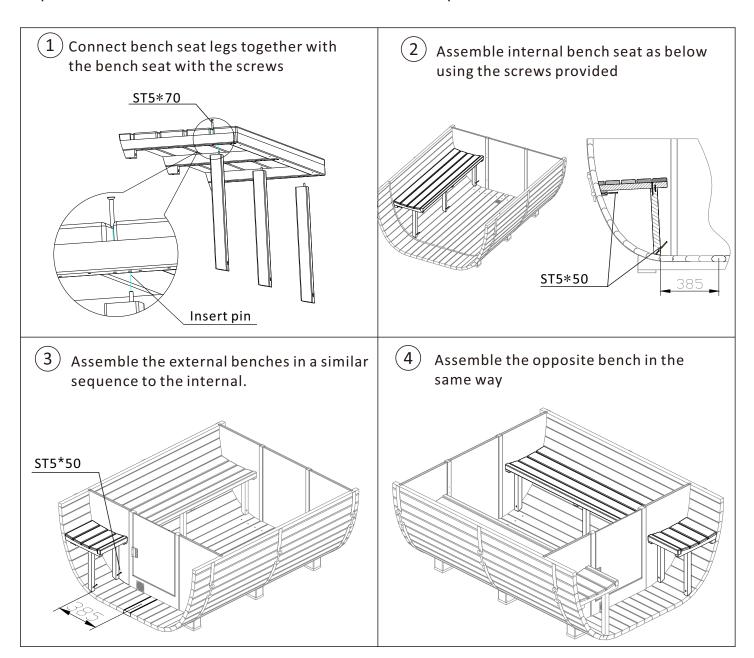

#### 4. Bench Seat assembly

Place bench seat onto the bracket of front and back walls. Use a drill to create a 2.5mm pilot hole and fasten the benches with the screws provided.