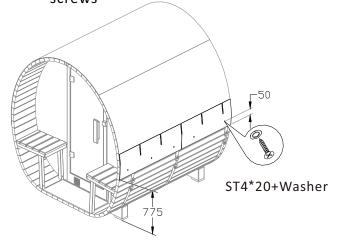

# 2. Instructions for assembling the bitumen roof

Install the bitumen roof onto one side of sauna. Install 1# section upside down 775mm from the ground, and secure with screws

Install 1# section upright onto the first one 1#, and secure with screws