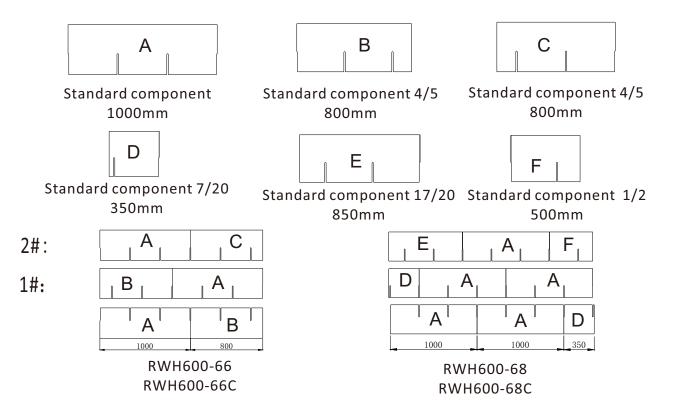

# 2. Instructions for assembling the bitumen roof

Install the bitumen roof onto one side of sauna. Install 1# section upside down 775mm from the ground, and secure with screws

Install 1# section upright onto the first one 1#, and secure with screws

Place 2# upright with it's end distance about 3-5mm from the join of the second one, and secure with screws.

Repeat step 4 &5, put 1# and 2# over each other, each end distance is about 3-5mm from the previous, then secure with screws

Assemble the roof onto the opposite side of the sauna, first place 2# inverted at the bottom 775mm from the ground and fix with screws.

Note: Have to use 2# on this side to avoid unmatched roof.

8 Assemble the remaining sections in reverse to the first side.