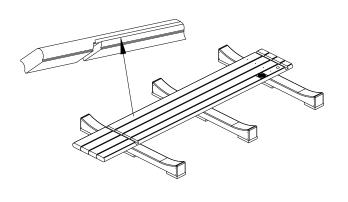

#### 1.Base & stave assembly:

2 Align the centre of front and back base cradles to the screw holes of bottom stave, the middle base cradle is necessary only provided 2.35m length sauna

3 The left third stave has long groove routed into it for the electrical cable.

3pcs

Insert light wire into the groove, and leave at least 2m protruding from the front end of stave and 0.6m from the back end.

Align the staves with corresponding holes (install 5pcs from the middle to both sides) and fix on the base with ST5\*70 & ST5\*50 screws.