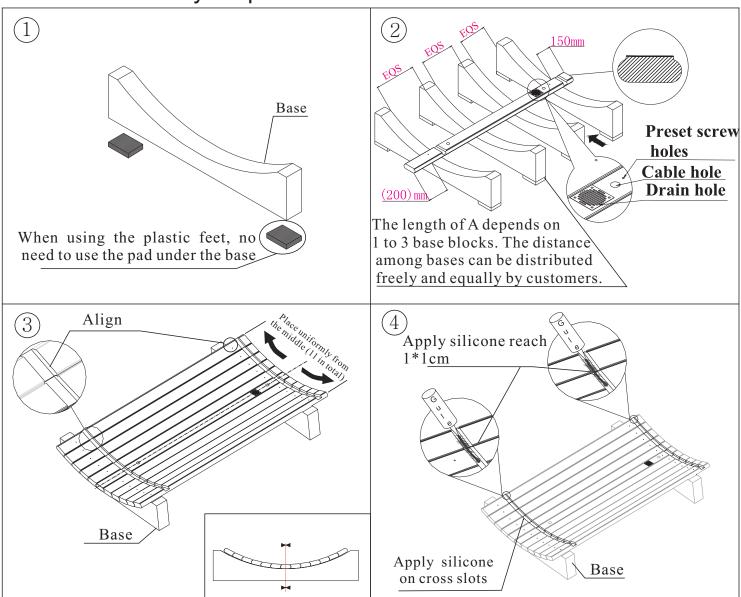

. | Name                    | Quantity |
|-----|------------------|----------|-----|-------------------------|----------|
| 1   | Stave            | 66       | 9   | Base                    | 2-5      |
| 2   | Cup holder       | 1        | 10  | Inside floor            |          |
| 3   | Robe hook        | 1        | 11  | Inside bench            | 2        |
| 4   | Front wall       | 1        | 12  | Backrest (Optional)     | 2-8      |
| 5   | Outside bench    | 2        | 13  | Heater fence            |          |
| 6   | Outside floor    | 1        | 14  | Sauna heater (Optional) | 3~9kw    |
| 7   | Steel strip      | 2~4      | 15  | Back wall               | 1        |
| 8   | Decoration board | 20       | 16  | Magazine rack           | 1        |



## 1. Base assembly step:



### 2. Front and back wall assembly





## 3. Stave assembly



### 4. Steel strip assembly step



## 5. Bench assembly

(1)Place bench straight on the bracket of front and back walls to make screw holes of the bench on the bracket of front and back wall, and fasten the benches by screws.

(Note: no need to assemble outside bench for the sauna series without canopy)



## 6. Magazine rack /Heater and lamp base assembly



7. Installation of other accessories for reference: heater fence, cup holder, robe hook, floor





#### 8. Instructions:

#### Maintenance instructions

- (1) Turn on sauna heater, setting desired temperature, normally 60 °C -80 °C (in the area between bench surface and your head). Start with low temperature and increase it according to endurance of your body when yo