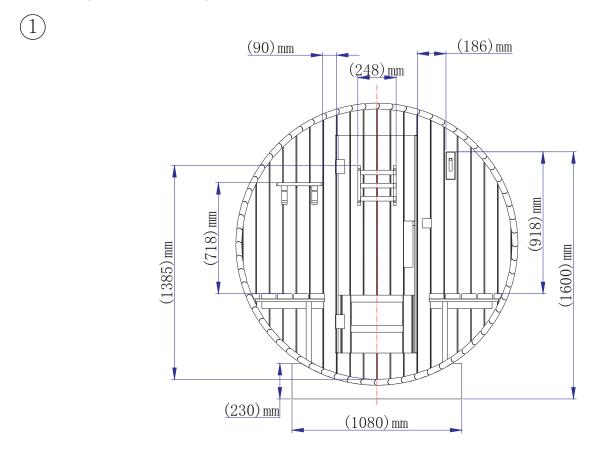

20

3

20

| No. | Name             | Quantity | No. | Name                    | Quantity |
|-----|------------------|----------|-----|-------------------------|----------|
| 1   | Stave            | 66       | 9   | Base                    | 2-5      |
| 2   | Cup holder       | 1        | 10  | Inside floor            |          |
| 3   | Robe hook        | 1        | 11  | Inside bench            | 2        |
| 4   | Front wall       | 1        | 12  | Backrest (Optional)     | 2-8      |
| 5   | Outside bench    | 2        | 13  | Heater fence            |          |
| 6   | Outside floor    | 1        | 14  | Sauna heater (Optional) | 3~9kw    |
| 7   | Steel strip      | 2~4      | 15  | Back wall               | 1        |
| 8   | Decoration board | 20       | 16  | Magazine rack           | 1        |