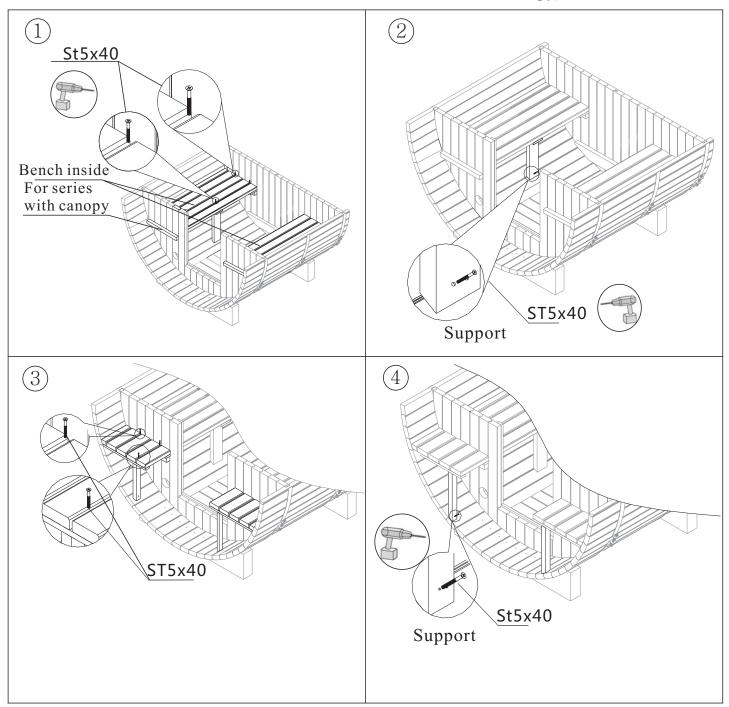

## 5. Bench assembly

(1)Place bench straight on the bracket of front and back walls to make screw holes of the bench on the bracket of front and back wall, and fasten the benches by screws.

(Note: no need to assemble outside bench for the sauna series without canopy)

## 6. Magazine rack /Heater and lamp base assembly

7. Installation of other accessories for reference: heater fence, cup holder, robe hook, floor