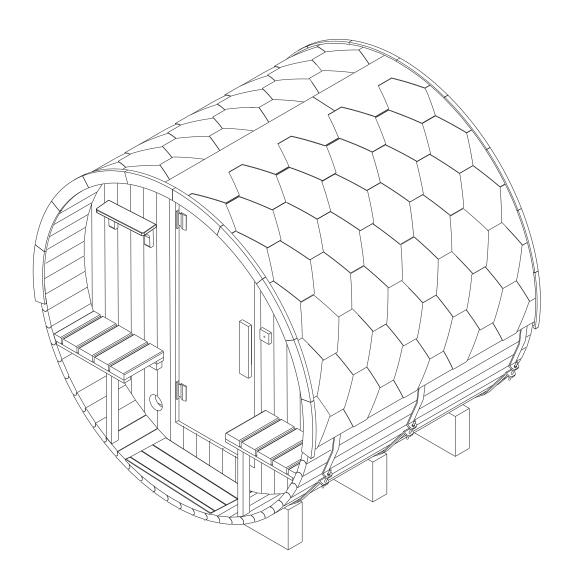

find there are drops formed by vapor on sauna stones. If water drops to the ground, it means you are overusing the sauna.
- (6) At least rest for 20 minutes after the last time in sauna. First take a shower with soap and warm water, then with cool water to close skin pores. Put on clothes after your body temperature completely lowers. (children must be companied by parents)

#### Suggestions:

- (1) Paint the surface of sauna annually. You can choose the wood wax coating service provided by our company when purchasing the product.
- (2) Put a carpet before the door to keep the floor clean.
- (3) Brush obstinate stains on the sauna with sandpaper for daily maintenance.
- (4) Replace sauna stones after over 500 hours in normal use.

# Instructions for Assembly Bitumen Roof Canopy on Sauna



Tools for assembly bitumen roof
 Prepare the following tools before assembly

#### 1. Tools you need to prepare

| Power Drill × 1 | Pencil ×1 | Tape × 1 | Glass Silicone Sealant Gun× 1 |
|-----------------|-----------|----------|-------------------------------|
|                 | <         |          |                               |







- 10.Recommendations and suggestions for sauna (1)It is recommended to paint (wood wax, tung oil) on external wooden parts of sauna to prevent corrosion, crack and tarnish.
- (2) Suggestions: after assembling sauna, wash interior twice a day for 2-3 days.
- (3) It is suggested to lay a carpet before the door to prevent abrasion and dirt.
- (4)Pay attention to maintenance, electricity and fire of sauna.