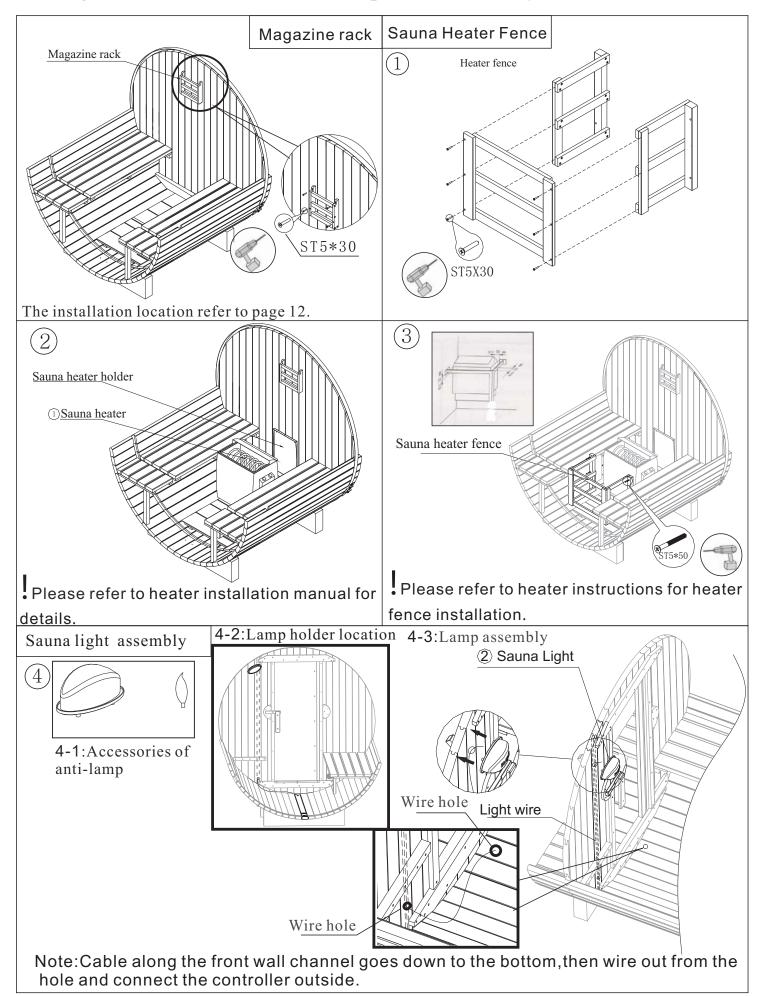

## 6. Magazine rack /Heater and lamp base assembly

7. Installation of other accessories for reference: heater fence, cup holder, robe hook, floor