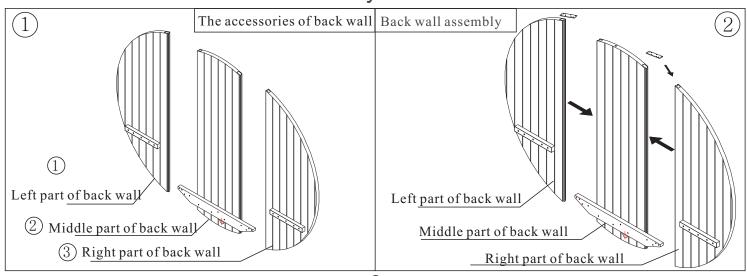

|
|-----|------------------|----------|-----|-------------------------|----------|
| 1   | Stave            | 66       | 9   | Base                    | 2-5      |
| 2   | Cup holder       | 1        | 10  | Inside floor            |          |
| 3   | Robe hook        | 1        | 11  | Inside bench            | 2        |
| 4   | Front wall       | 1        | 12  | Backrest (Optional)     | 2-8      |
| 5   | Outside bench    | 2        | 13  | Heater fence            |          |
| 6   | Outside floor    | 1        | 14  | Sauna heater (Optional) | 3~9kw    |
| 7   | Steel strip      | 2~4      | 15  | Back wall               | 1        |
| 8   | Decoration board | 20       | 16  | Magazine rack           | 1        |



## 1. Base assembly step:



### 2. Front and back wall assembly





## 3. Stave assembly



### 4. Steel strip assembly step



## 5. Bench assembly

(1)Place bench straight on the bracket of front and back walls to make screw holes of the bench on the bracket of front and back wall, and fasten the benches by screws.

(Note: no need to assemble outside bench for the sauna series without canopy)



## 6. Magazine rack /Heater and lamp base assembly



7. Installation of other accessories for reference: heater fence, cup holder, robe hook, floor





#### 8. Instructions:

#### Maintenance instructions

- (1) Turn on sauna heater, setting desired temperature, normally 60 °C -80 °C (in the area between bench surface and your head). Start with low temperature and increase it according to endurance of your body when you are in a sauna for the first time.
-