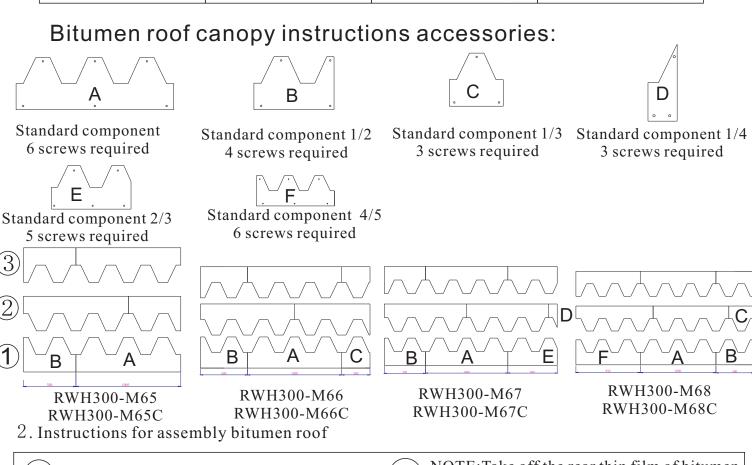

# Instructions for Assembly Bitumen Roof Canopy on Sauna

Tools for assembly bitumen roof
 Prepare the following tools before assembly