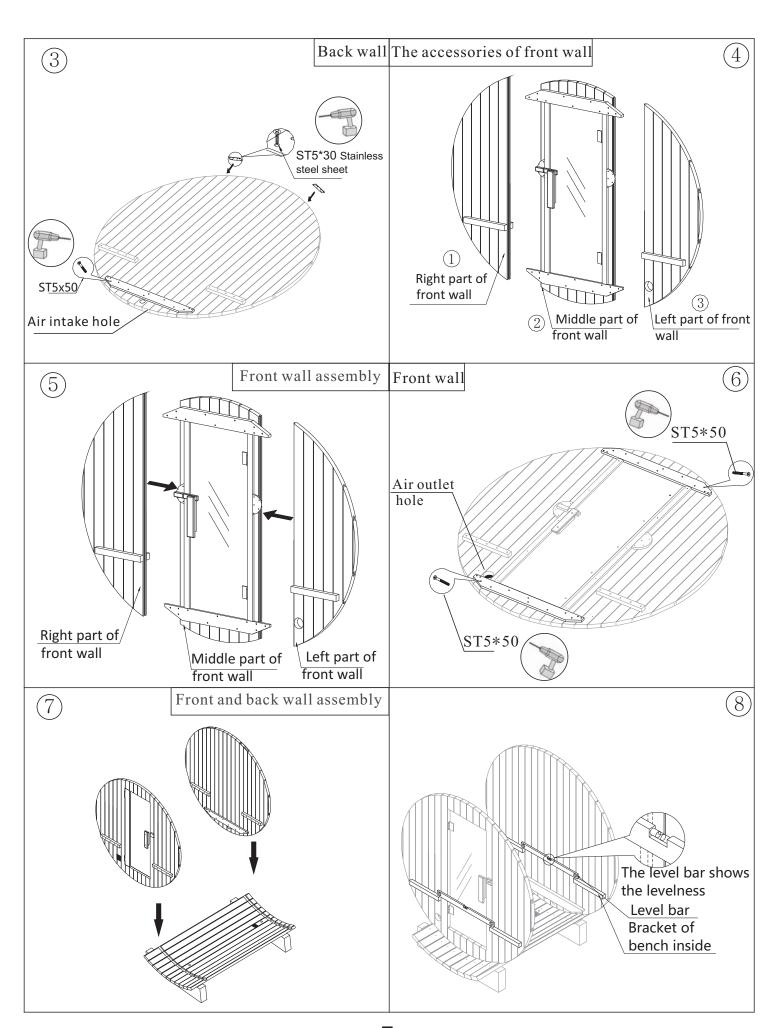

|-----|------------------|----------|-----|-------------------------|----------|
| 1   | Stave            | 66       | 9   | Base                    | 2-5      |
| 2   | Cup holder       | 1        | 10  | Inside floor            |          |
| 3   | Robe hook        | 1        | 11  | Inside bench            | 2        |
| 4   | Front wall       | 1        | 12  | Backrest (Optional)     | 2-8      |
| 5   | Outside bench    | 2        | 13  | Heater fence            |          |
| 6   | Outside floor    | 1        | 14  | Sauna heater (Optional) | 3~9kw    |
| 7   | Steel strip      | 2~4      | 15  | Back wall               | 1        |
| 8   | Decoration board | 20       | 16  | Magazine rack           | 1        |



## 1. Base assembly step:



### 2. Front and back wall assembly





## 3. Stave assembly



### 4. Steel strip assembly step



## 5. Bench assembly

(1)Place bench straight on the bracket of front and back walls to make screw holes of the bench on the bracket of front and back wall, and fasten the benches by screws.

(Note: no need to assemble outside bench for the sauna series without canopy)



## 6. Magazine rack /Heater and lamp base assembly



7. Installation of other accessories for reference: heater fence, cup holder, robe hook, floor





#### 8. Instructions:

#### Maintenance instructions

- (1) Turn on sauna heater, setting desired temperature, normally 60 °C -80 °C (in the area between bench surface and your head). Start with low temperature and increase it according to endurance of your body when you are in a sauna for the first time.
- (2