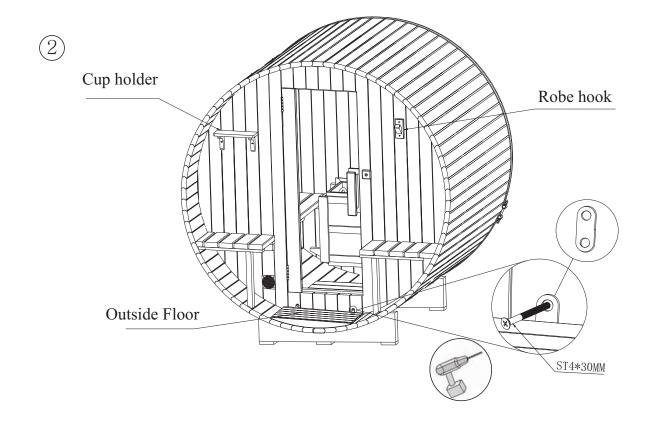

## 6. Magazine rack /Heater and lamp base assembly

7. Installation of other accessories for reference: heater fence, cup holder, robe hook, floor