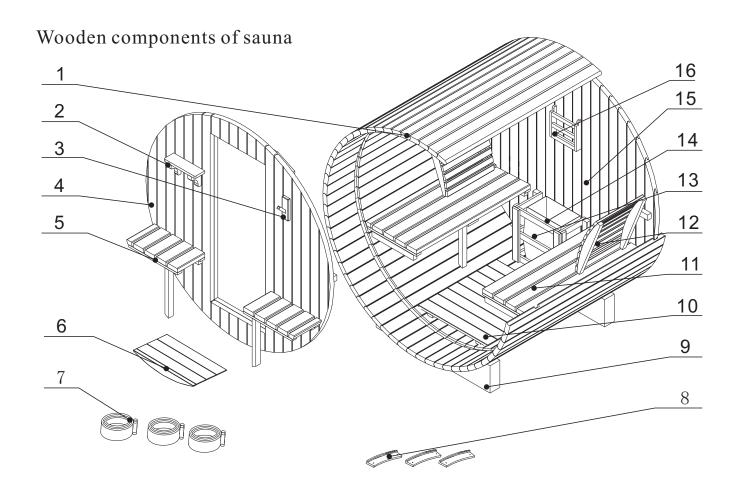

20

3

20

| No. | Name             | Quantity | No. | Name                    | Quantity |
|-----|------------------|----------|-----|-------------------------|----------|
| 1   | Stave            | 66       | 9   | Base                    | 2-5      |
| 2   | Cup holder       | 1        | 10  | Inside floor            |          |
| 3   | Robe hook        | 1        | 11  | Inside bench            | 2        |
| 4   | Front wall       | 1        | 12  | Backrest (Optional)     | 2-8      |
| 5   | Outside bench    | 2        | 13  | Heater fence            |          |
| 6   | Outside floor    | 1        | 14  | Sauna heater (Optional) | 3~9kw    |
| 7   | Steel strip      | 2~4      | 15  | Back wall               | 1        |
| 8   | Decoration board | 20       | 16  | Magazine rack           | 1        |