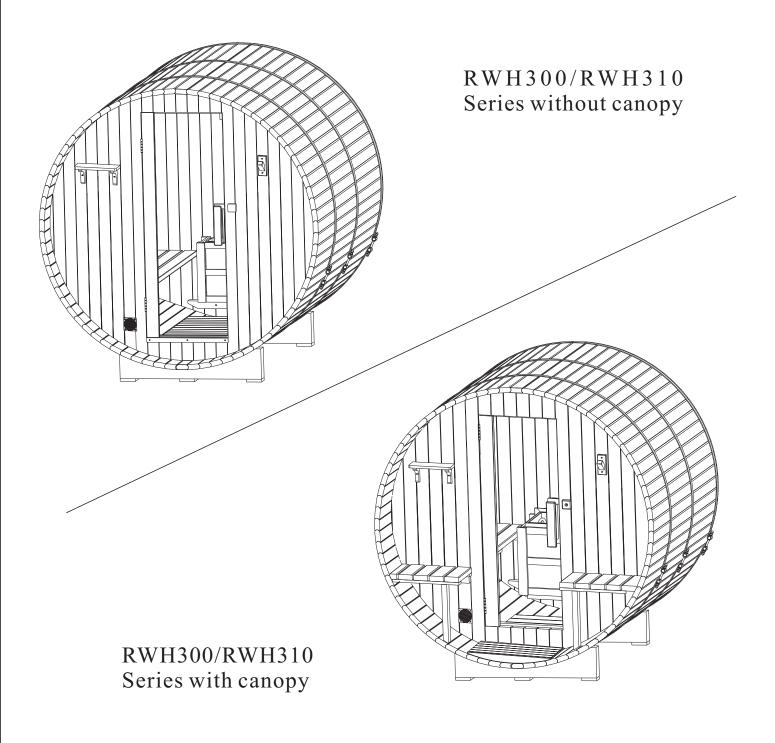

# Outdoor Barrel Sauna

User's Manual

## 5. Bench assembly

(1)Place bench straight on the bracket of front and back walls to make screw holes of the bench on the bracket of front and back wall, and fasten the benches by screws.

(Note: no need to assemble outside bench for the sauna series without canopy)