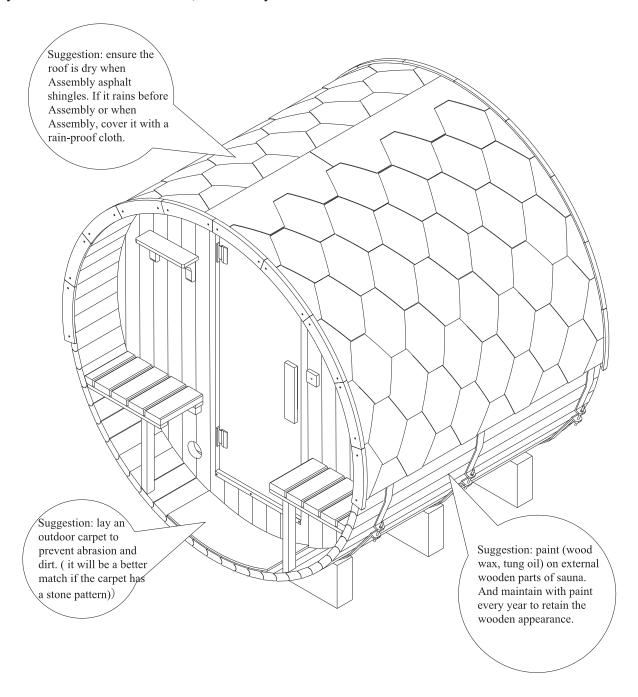

#### Suggestions:

- (1) Paint the surface of sauna annually. You can choose the wood wax coating service provided by our company when purchasing the product.
- (2) Put a carpet before the door to keep the floor clean.
- (3) Brush obstinate stains on the sauna with sandpaper for daily maintenance.
- (4) Replace sauna stones after over 500 hours in normal use.

- 10.Recommendations and suggestions for sauna (1)It is recommended to paint (wood wax, tung oil) on external wooden parts of sauna to prevent corrosion, crack and tarnish.
- (2) Suggestions: after assembling sauna, wash interior twice a day for 2-3 days.
- (3) It is suggested to lay a carpet before the door to prevent abrasion and dirt.
- (4)Pay attention to maintenance, electricity and fire of sauna.