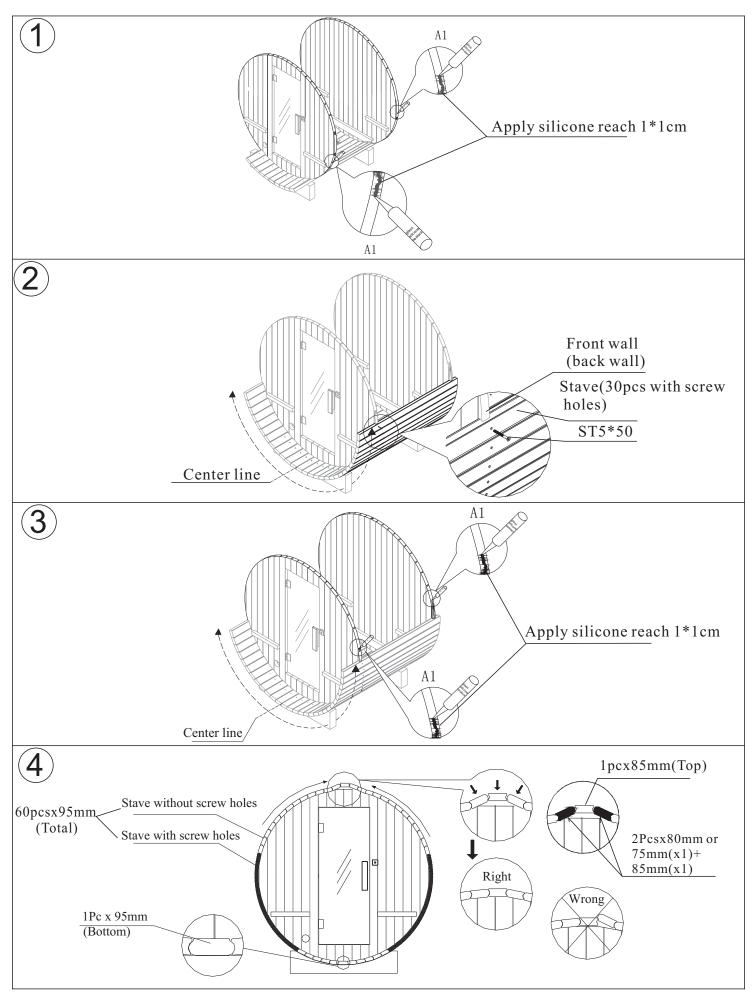

-|----------|-----|-------------------------|----------|
| 1   | Stave            | 66       | 9   | Base                    | 2-5      |
| 2   | Cup holder       | 1        | 10  | Inside floor            |          |
| 3   | Robe hook        | 1        | 11  | Inside bench            | 2        |
| 4   | Front wall       | 1        | 12  | Backrest (Optional)     | 2-8      |
| 5   | Outside bench    | 2        | 13  | Heater fence            |          |
| 6   | Outside floor    | 1        | 14  | Sauna heater (Optional) | 3~9kw    |
| 7   | Steel strip      | 2~4      | 15  | Back wall               | 1        |
| 8   | Decoration board | 20       | 16  | Magazine rack           | 1        |



## 1. Base assembly step:



### 2. Front and back wall assembly





## 3. Stave assembly



### 4. Steel strip assembly step



## 5. Bench assembly

(1)Place bench straight on the bracket of front and back walls to make screw holes of the bench on the bracket of front and back wall, and fasten the benches by screws.

(Note: no need to assemble outside bench for the sauna series without canopy)



## 6. Magazine rack /Heater and lamp base assembly



7. Installation of other accessories for reference: heater fence, cup holder, robe hook, floor





#### 8. Instructions:

#### Maintenance instructions

- (1) Turn on sauna heater, setting desired temperature, normally 60 °C -80 °C (in the area between bench surface and your head). Start with low temperature and increase it according to endurance of your body when you are in a sauna for the first time.
- (2) Before the sauna, take