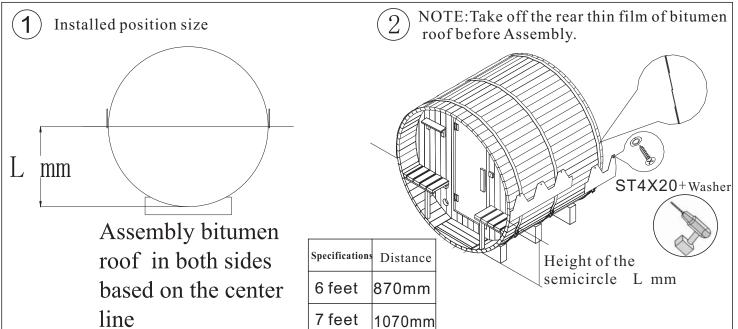

# Instructions for Assembly Bitumen Roof Canopy on Sauna

Tools for assembly bitumen roof
 Prepare the following tools before assembly