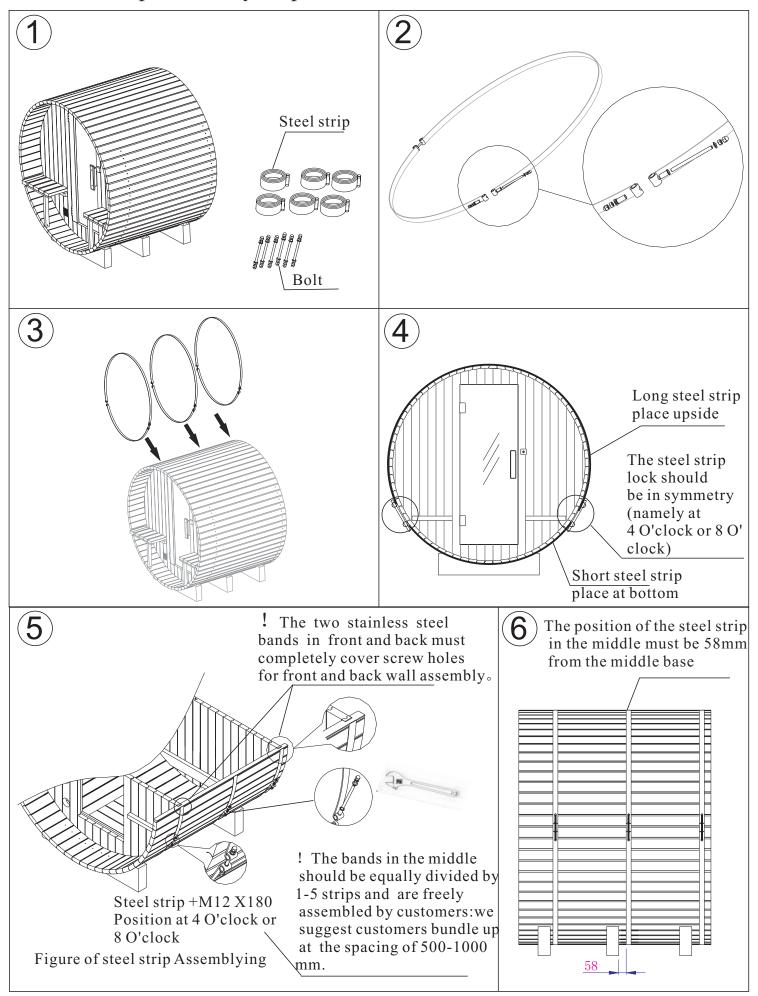

--------|----------|
| 1   | Stave            | 66       | 9   | Base                    | 2-5      |
| 2   | Cup holder       | 1        | 10  | Inside floor            |          |
| 3   | Robe hook        | 1        | 11  | Inside bench            | 2        |
| 4   | Front wall       | 1        | 12  | Backrest (Optional)     | 2-8      |
| 5   | Outside bench    | 2        | 13  | Heater fence            |          |
| 6   | Outside floor    | 1        | 14  | Sauna heater (Optional) | 3~9kw    |
| 7   | Steel strip      | 2~4      | 15  | Back wall               | 1        |
| 8   | Decoration board | 20       | 16  | Magazine rack           | 1        |



## 1. Base assembly step:



### 2. Front and back wall assembly





## 3. Stave assembly



### 4. Steel strip assembly step



## 5. Bench assembly

(1)Place bench straight on the bracket of front and back walls to make screw holes of the bench on the bracket of front and back wall, and fasten the benches by screws.

(Note: no need to assemble outside bench for the sauna series without canopy)



## 6. Magazine rack /Heater and lamp base assembly



7. Installation of other accessories for reference: heater fence, cup holder, robe hook, floor





#### 8. Instructions:

#### Maintenance instructions

- (1) Turn on sauna heater, setting desired temperature, normally 60 °C -80 °C (in the area between bench surface and your head). Start with low temperature and increase it according to endurance of your body when you are in a sauna for the first time.
- (2) Before the sauna, take off clothes, glasses, jewelries, ce