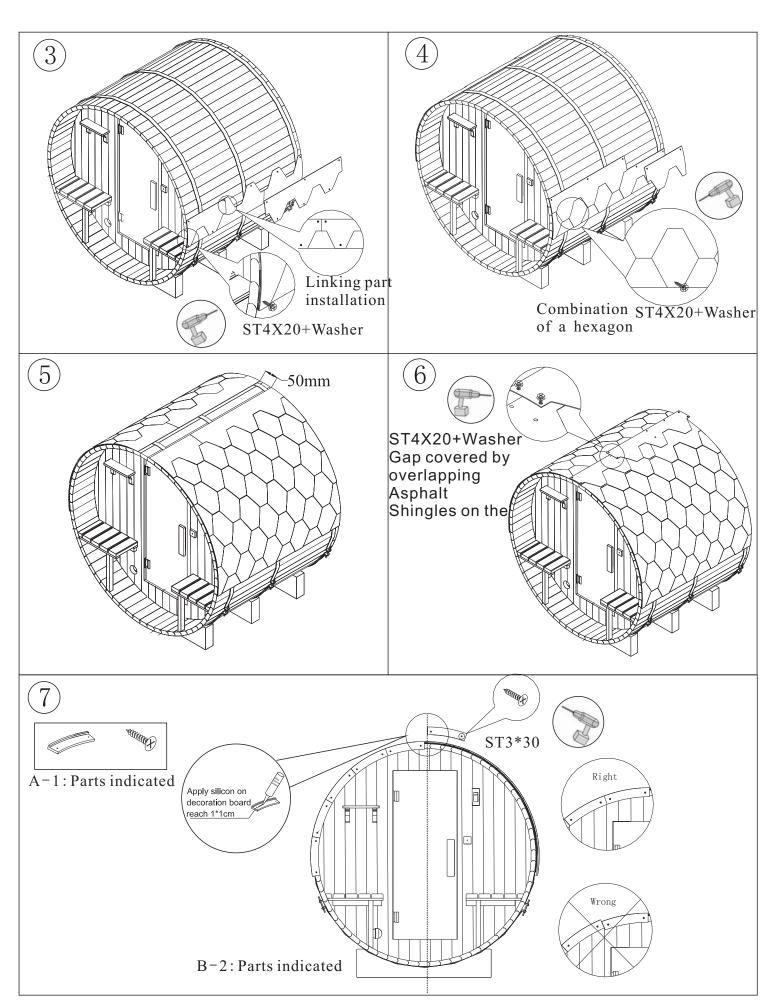

# Instructions for Assembly Bitumen Roof Canopy on Sauna

Tools for assembly bitumen roof
 Prepare the following tools before assembly